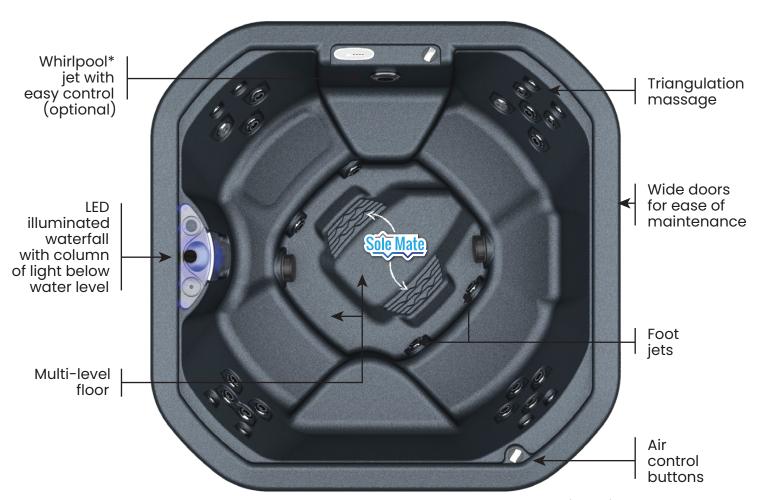

## **FEATURES**

2 zones of texture in the bottom of the spa, placed directly where your feet are found to create a relaxation zone unique by the friction of your feet, promoting circulation and a pleasant feeling from toe to heel.

Images for reference only. Colors, specifications and location of the whirlpool\* jet may vary (optional).

External drain valve

Powerful Whirlpool\* jet with water flow management

One-piece polyethylene construction

You can direct the water through all the jets for a gentle, relaxing massage. If desired, you can divert the water through one half of the spa jets or through the other half of the spa jets to increase your intensity. And if you need to address a specific part of your body with dynamic force, you can direct all of the water through a single, turbo jet. Whatever your body desires, the *Orion* can deliver.

The **Orion** is manufactured for better heating efficiency so you can enjoy using your spa for long periods of time in cold weather. You can simply set it in place\*\* and fill it with water. The **Orion** was designed with a contemporary look that you will be proud to display in your backyard. It has the ambiance of an LED backlit, cascading waterfall which is enhanced by external LED sconce lighting in each corner of the spa.

## **SPECIFICATIONS**

**Size:** 208.3 x 208.3 x 86.4 cm

Seating: 5 seats with 1 step In + 1 Cool Down Seat

**Lighting:** Exterior sconce LED corner lights

+ LED lights around the interior

Waterfall: Overflow LED lights with column

of light underwater

Seat ergonomics: 7 different Estimated Dry Weight: 233.6 kg Estimated Water Capacity: 1250 I Estimated Full Weight: 1483 kg

Filtration: 40 p.c

Adjustable Stainless Steel Jets: 28
Turbo "Whirlpool\*" diversion jets: 1

## WHY CHOOSE ORION SPA?

- Increased water flow control
- "Whirlpool\*" jet with targeted massage
- Multi-level floor
- SENSITIVE texture in the bottom of the spa
- No concrete or wood base is required \*\*
- Massage of the back, neck and feet by triangulation
- Easy transport with integrated handles
- Interior and exterior mood lights