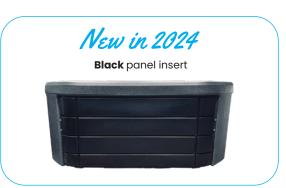

Power Requirements Volts/Amps: 220 V / 16 A

Cover: Vinyl

Cabinet Colour: Midnight grey

Panel insert color: Cool grey / New option in 2024: Black