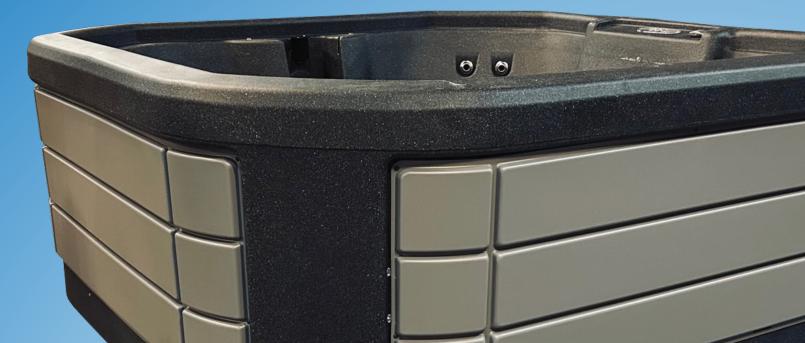

Images for reference only. Colors, specifications and location of the whirlpool\* jet may vary (optional).

External drain valve

Powerful Whirlpool\* jet with water flow management

One-piece polyethylene construction

Images for reference only Colors and specifications may vary

Location of the whirlpool\* jet may vary (optional

Power Requirements Volts/Amps: 220 V / 16 A

Cover: Vinyl

Cabinet Colour: Midnight grey

Panel insert color: Cool grey / New option in 2024: Black