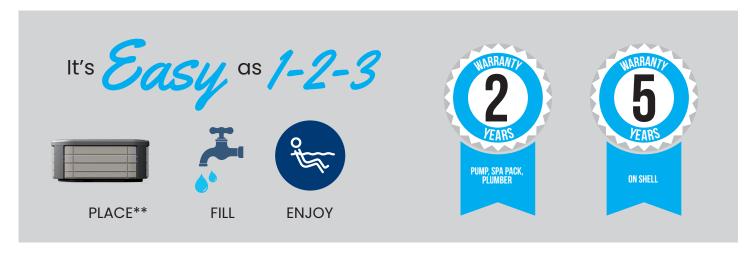

The **Orion** is manufactured for better heating efficiency so you can enjoy using your spa for long periods of time in cold weather. You can simply set it in place\*\* and fill it with water. The **Orion** was designed with a contemporary look that you will be proud to display in your backyard. It has the ambiance of an LED backlit, cascading waterfall which is enhanced by external LED sconce lighting in each corner of the spa.