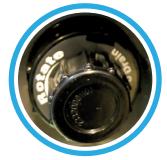

Images for reference only. Colors, specifications and location of the whirlpool\* jet may vary (optional).

External drain valve

Powerful Whirlpool\* jet with water flow management

One-piece polyethylene construction

You can direct the water through all the jets for a gentle, relaxing massage. If desired, you can divert the water through one half of the spa jets or through the other half of the spa jets to increase your intensity. And if you need to address a specific part of your body with dynamic force, you can direct all of the water through a single, turbo jet. Whatever your body desires, the *Orion* can deliver.

Images for reference only Colors and specifications may vary

Location of the whirlpool\* jet may vary (optional