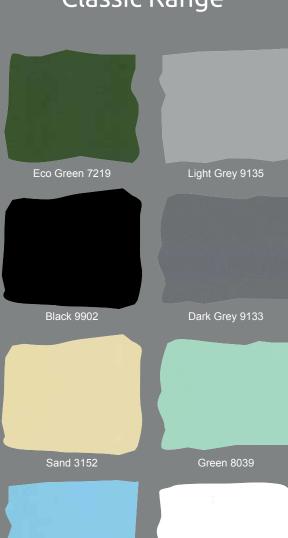

## Classic Range









Anti-slip 8283







## ElvaFlex Pools

ElvaFlex is the ultimate solution for complex water seal projects & public pools With proper care and maintenance, ElvaFlex will last practically the lifetime of the pool.

## StoneFlex 3D Range

2018 Design - Next Generation

Introducing the Next Generation of our Printed and lacquered range featuring: Enhanced lacquer-coating properties increasing UV resistance as well as print/color light

fastness, 3D dry non plastic feel as well as deep, upgraded, profound & fresh designs.

Phthalate free formulation designed for extreme resistance to enhanced U.V. conditions as well as unique chemical-contact durability.

StoneFlex Pearl

Unique Stone-like design formulated with specialized enhanced surface coating, demonstrating: superior stain resist